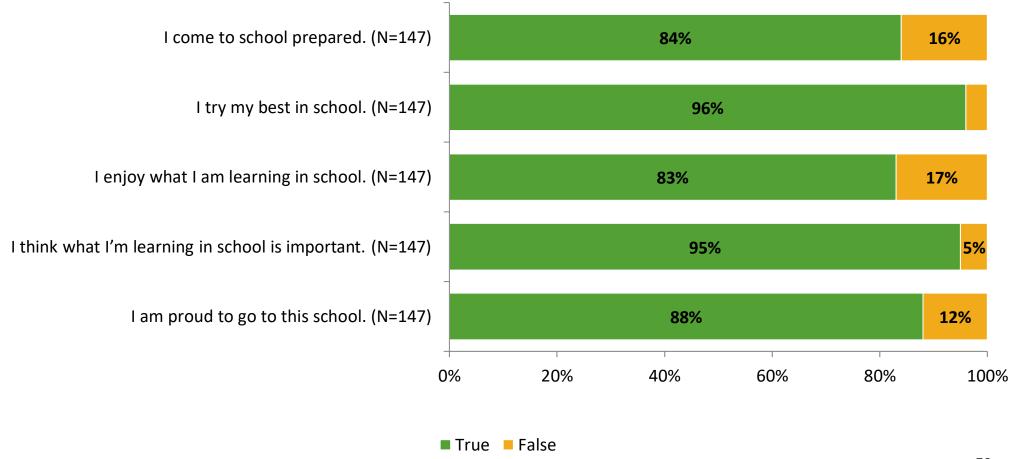

# Student Engagement Survey for Elementary Surveys: Skycrest Elementary School

Results

2021-2022 School Year



## **Participation**

| Responding Group    | Number of Invitations<br>Delivered (NMax) | Number of Responses<br>(N) | Response Rate | Total Responses |
|---------------------|-------------------------------------------|----------------------------|---------------|-----------------|
| Elementary Students | 263                                       | 147                        | 56%           | 147             |



## **Overall Engagement**





## **Overall Engagement (Continued)**



### **Like School**

Thinking about how you feel/act most of the time, is the following statement true or false?

Generally, I like school. (N=139) 78% 22% 0% 20% 40% 60% 80% 100% ■ True ■ False



## **Class Experience**



## **Student Experience**





## **Academic Support**





#### Relevance





#### **Involvement**





## **Self-Management**



#### Grit





## Acceptance



## **Relationships with Peers**





## **Relationships with Adults in School**







Follow us on Twitter: @k12insight

www.k12insight.com