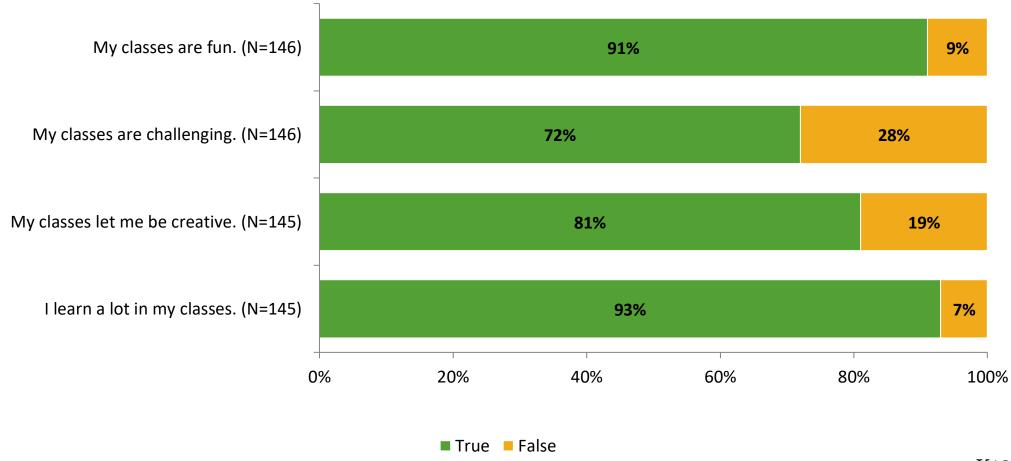

for Elementary Surveys: Skycrest Elementary School

Results

2021-2022 School Year



## **Participation**

| Responding Group    | Number of Invitations<br>Delivered (NMax) | Number of Responses<br>(N) | Response Rate | Total Responses |
|---------------------|-------------------------------------------|----------------------------|---------------|-----------------|
| Elementary Students | 263                                       | 147                        | 56%           | 147             |



## **Overall Engagement**





## **Overall Engagement (Continued)**



### **Like School**

Thinking about how you feel/act most of the time, is the following statement true or false?

Generally, I like school. (N=139) 78% 22% 0% 20% 40% 60% 80% 100% ■ True ■ False



## **Class Experience**



## **Student Experience**





## **Academic Support**





#### Relevance





#### **Involvement**





## **Self-Management**



#### Grit





## Acceptance



## **Relationships with Peers**





## **Relationships with Adults in School**







Follow us on Twitter: @k12insight

www.k12insight.com