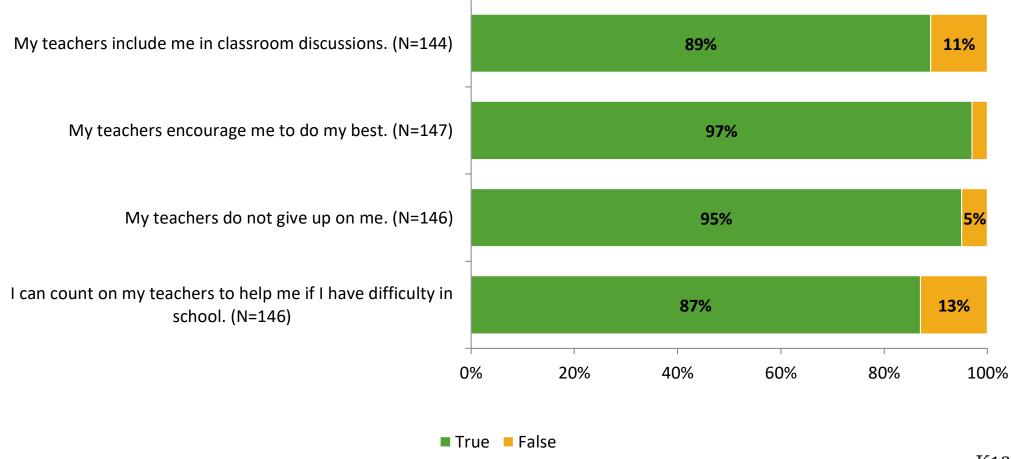

ts

2021-2022 School Year



## **Participation**

| Responding Group    | Number of Invitations<br>Delivered (NMax) | Number of Responses<br>(N) | Response Rate | Total Responses |
|---------------------|-------------------------------------------|----------------------------|---------------|-----------------|
| Elementary Students | 263                                       | 147                        | 56%           | 147             |



## **Overall Engagement**





## **Overall Engagement (Continued)**



### **Like School**

Thinking about how you feel/act most of the time, is the following statement true or false?

Generally, I like school. (N=139) 78% 22% 0% 20% 40% 60% 80% 100% ■ True ■ False



## **Class Experience**



## **Student Experience**





## **Academic Support**





#### Relevance





#### **Involvement**





## **Self-Management**



#### Grit





## Acceptance



## **Relationships with Peers**





## **Relationships with Adults in School**







Follow us on Twitter: @k12insight

www.k12insight.com