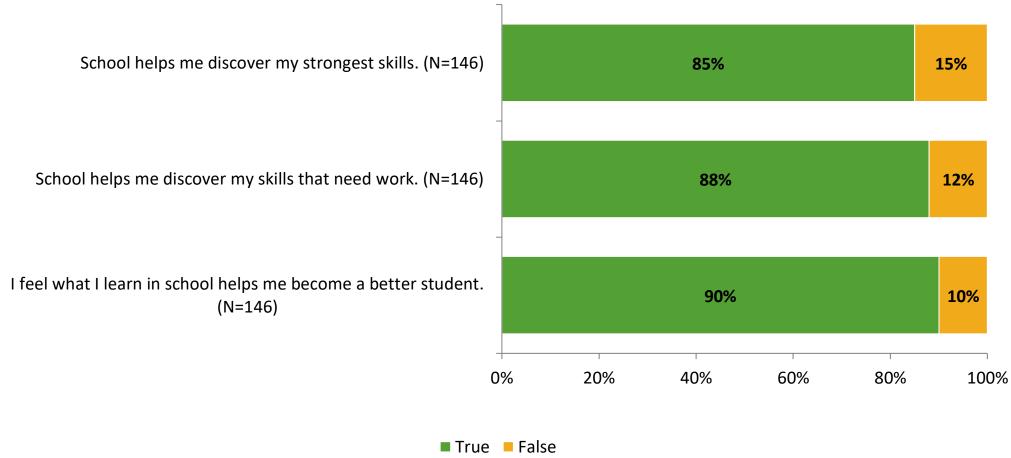

rest Elementary School

Results

2021-2022 School Year



## **Participation**

| Responding Group    | Number of Invitations<br>Delivered (NMax) | Number of Responses<br>(N) | Response Rate | Total Responses |
|---------------------|-------------------------------------------|----------------------------|---------------|-----------------|
| Elementary Students | 263                                       | 147                        | 56%           | 147             |



## **Overall Engagement**





## **Overall Engagement (Continued)**



### **Like School**

Thinking about how you feel/act most of the time, is the following statement true or false?

Generally, I like school. (N=139) 78% 22% 0% 20% 40% 60% 80% 100% ■ True ■ False



## **Class Experience**



## **Student Experience**





## **Academic Support**





#### Relevance





#### **Involvement**





## **Self-Management**



#### Grit





## Acceptance



## **Relationships with Peers**





## **Relationships with Adults in School**







Follow us on Twitter: @k12insight

www.k12insight.com