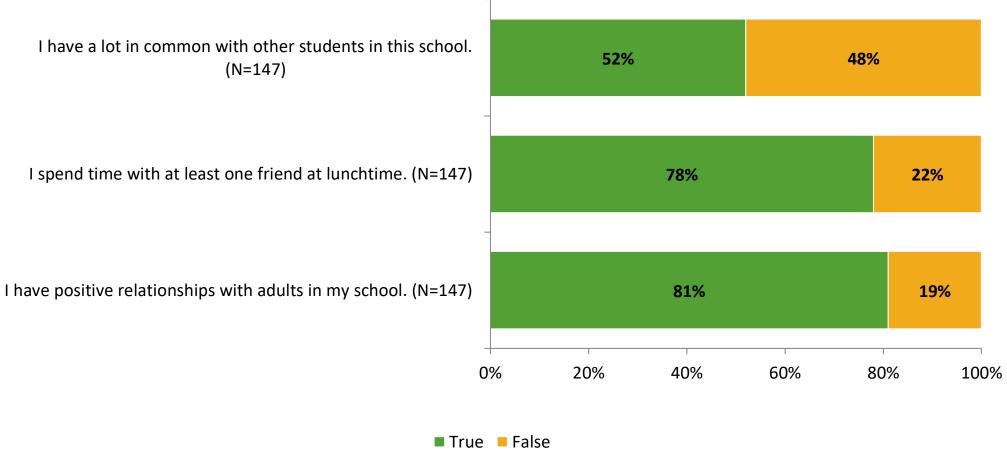

## **Relationships with Peers**

## **Relationships with Adults in School**

Follow us on Twitter: @k12insight

www.k12insight.com