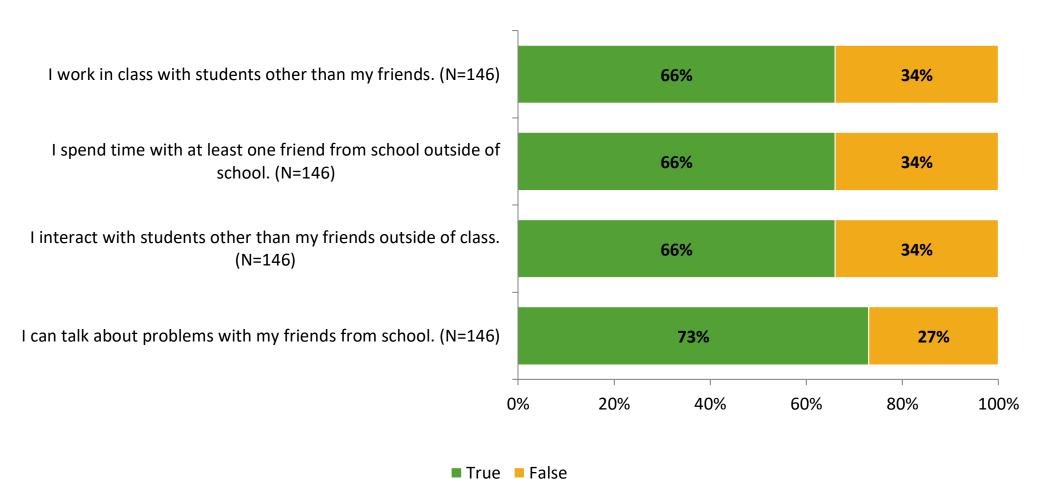

>(N) | Response Rate | Total Responses |
|---------------------|-------------------------------------------|----------------------------|---------------|-----------------|
| Elementary Students | 263                                       | 147                        | 56%           | 147             |



## **Overall Engagement**





## **Overall Engagement (Continued)**



### **Like School**

Thinking about how you feel/act most of the time, is the following statement true or false?

Generally, I like school. (N=139) 78% 22% 0% 20% 40% 60% 80% 100% ■ True ■ False



## **Class Experience**



## **Student Experience**





## **Academic Support**





#### Relevance





#### **Involvement**





## **Self-Management**



#### Grit





## Acceptance



## **Relationships with Peers**





## **Relationships with Adults in School**







Follow us on Twitter: @k12insight

www.k12insight.com