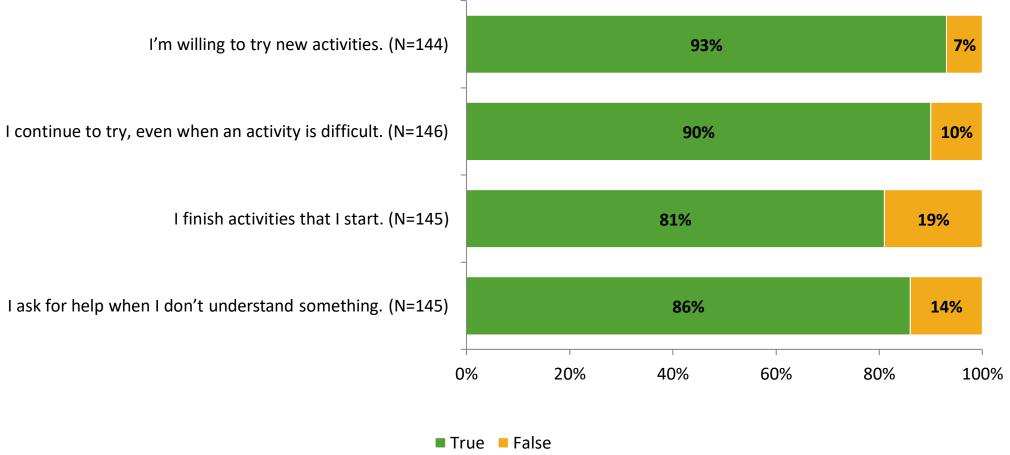

vitations<br>Delivered (NMax) | Number of Responses<br>(N) | Response Rate | Total Responses |
|---------------------|-------------------------------------------|----------------------------|---------------|-----------------|
| Elementary Students | 263                                       | 147                        | 56%           | 147             |



## **Overall Engagement**





## **Overall Engagement (Continued)**



### **Like School**

Thinking about how you feel/act most of the time, is the following statement true or false?

Generally, I like school. (N=139) 78% 22% 0% 20% 40% 60% 80% 100% ■ True ■ False



## **Class Experience**



## **Student Experience**





## **Academic Support**





#### Relevance





#### **Involvement**





## **Self-Management**



#### Grit





## Acceptance



## **Relationships with Peers**





## **Relationships with Adults in School**







Follow us on Twitter: @k12insight

www.k12insight.com