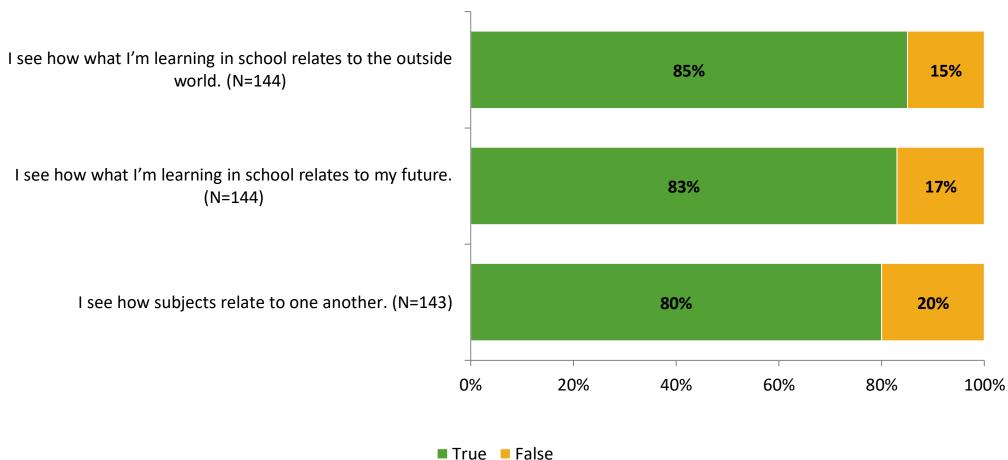

Year



## **Participation**

| Responding Group    | Number of Invitations<br>Delivered (NMax) | Number of Responses<br>(N) | Response Rate | Total Responses |
|---------------------|-------------------------------------------|----------------------------|---------------|-----------------|
| Elementary Students | 263                                       | 147                        | 56%           | 147             |



## **Overall Engagement**





## **Overall Engagement (Continued)**



### **Like School**

Thinking about how you feel/act most of the time, is the following statement true or false?

Generally, I like school. (N=139) 78% 22% 0% 20% 40% 60% 80% 100% ■ True ■ False



## **Class Experience**



## **Student Experience**





## **Academic Support**





#### Relevance





#### **Involvement**





## **Self-Management**



#### Grit





## Acceptance



## **Relationships with Peers**





## **Relationships with Adults in School**







Follow us on Twitter: @k12insight

www.k12insight.com