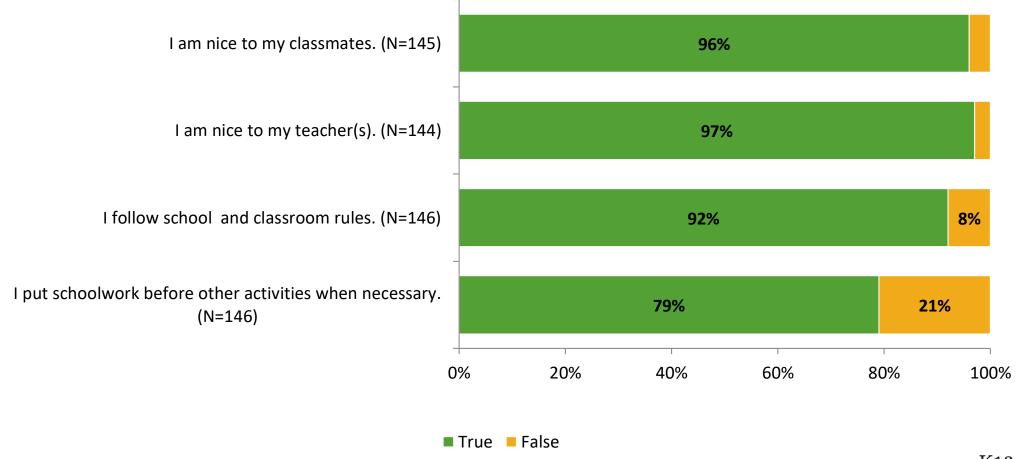

Number of Invitations<br>Delivered (NMax) | Number of Responses<br>(N) | Response Rate | Total Responses |
|---------------------|-------------------------------------------|----------------------------|---------------|-----------------|
| Elementary Students | 263                                       | 147                        | 56%           | 147             |



## **Overall Engagement**





## **Overall Engagement (Continued)**



### **Like School**

Thinking about how you feel/act most of the time, is the following statement true or false?

Generally, I like school. (N=139) 78% 22% 0% 20% 40% 60% 80% 100% ■ True ■ False



## **Class Experience**



## **Student Experience**





## **Academic Support**





#### Relevance





#### **Involvement**





## **Self-Management**



#### Grit





## Acceptance



## **Relationships with Peers**





## **Relationships with Adults in School**







Follow us on Twitter: @k12insight

www.k12insight.com